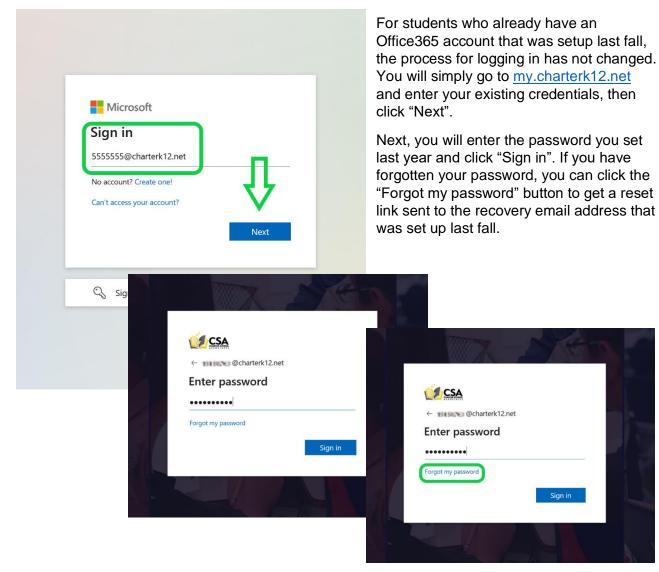

## For Returning Students:

Begin by going to <u>my.charterk12.net</u>. From there, enter the student username from PowerSchool followed by @charterk12.net as the username, then click "Sign in". From there, use Student.123 as the password. Once signed in, you will be prompted to reset your password. Please write this new password down for reference in the future.

| Sign in                    | ר    |   |
|----------------------------|------|---|
| 5555555@charterk12.net     | Јп   | _ |
| Can't access your account? | V    |   |
|                            | Next |   |
|                            |      |   |
| ୍ଦ୍ର Sign-in options       |      |   |