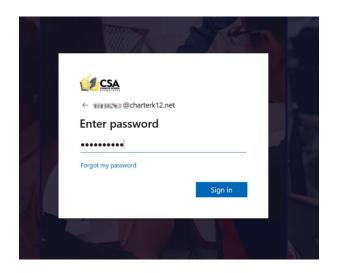

## For Returning Students:

Begin by going to <u>my.charterk12.net</u>. From there, enter the student username from PowerSchool followed by @charterk12.net as the username, then click "Sign in". From there, use Student.123 as the password. Once signed in, you will be prompted to reset your password. Please write this new password down for reference in the future.